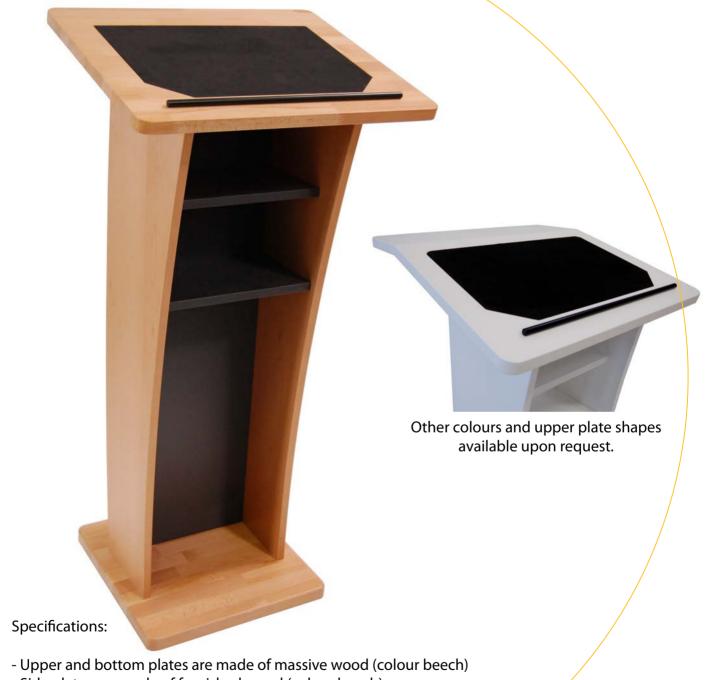

## Lectern AVL 1300

VEGA Lectern is nicely designed product suitable for small show rooms as well as large conference halls. Top and bottom plates are made of massive wood which gives this product a unique and professional look. Lectern is equipped with a reading pad, metal bar which prevents documents to fall down and two shelves for additional equipment. Optionally it could be equipped with LED lamp.

- Side plates are made of furnished wood (colour beech)
- Front plate is made of furnished wood (colour anthracite)
- Two adjustable shelves (colour anthracite)
- Four height adjustable legs
- Reading pad built in to the upper plate
- LED light (optional)
- Other colours available upon request