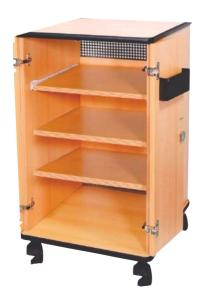

- · extendable top shelf
- · two height-adjustable shelves
- · cable channels on top and rear
- · door-lock
- door opens by 270°
- · door pocket for miscellaneous items
- · 4 wheels 0 80mm (two with brakes)
- · cable roller on the rear
- ventilation holes on the rear, protected by a net
- damage-proof tape on top and bottom

#### Optional:

 the stand is meant for 19" rack guides with 18HU (shelves are not included)