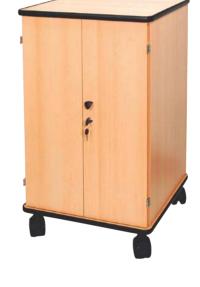

# **AV cabinet 955/956**

Multimedia - AV cabinet is a solution for the needs of schools and other educational facilities, who require compact and closed cabinets for video equipment.

The AV 955 stand with wood finish (AV 956 in grey) offers several usage possibilities.

- · extendable top shelf
- · two height-adjustable shelves
- · cable channels on top and rear
- · door-lock
- door opens by 270°
- · door pocket for miscellaneous items
- · 4 wheels 0 80mm (two with brakes)
- · cable roller on the rear
- ventilation holes on the rear, protected by a net
- damage-proof tape on top and bottom