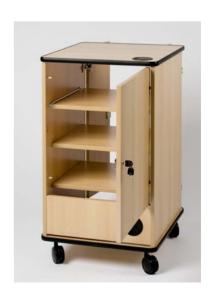

# **AV cabinet 955/956**

Multimedia - AV cabinet is a solution for the needs of schools and other educational facilities, who require compact and closed cabinets for video equipment.

The AV 955 stand with wood finish (AV 956 in grey) offers several usage possibilities.

- · extendable top shelf
- · two height-adjustable shelves
- · cable channels on top and rear
- · door-lock
- door opens by 270°
- · door pocket for miscellaneous items
- · 4 wheels 0 80mm (two with brakes)
- · cable roller on the rear
- ventilation holes on the rear, protected by a net
- damage-proof tape on top and bottom

#### Optional:

 the stand is meant for 19" rack guides with 18HU (shelves are not included)