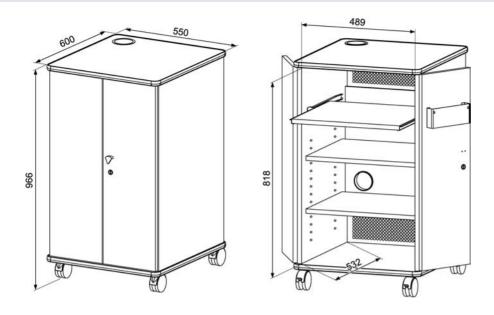

# **AV cabinet 955/956**

Multimedia - AV cabinet is a solution for the needs of schools and other educational facilities, who require compact and closed cabinets for video equipment.

The AV 955 stand with wood finish (AV 956 in grey) offers several usage possibilities.

- · extendable top shelf
- · two height-adjustable shelves
- · cable channels on top and rear
- · door-lock
- door opens by 270°
- · door pocket for miscellaneous items
- · 4 wheels 0 80mm (two with brakes)
- · cable roller on the rear
- ventilation holes on the rear, protected by a net
- damage-proof tape on top and bottom

#### Optional:

 the stand is meant for 19" rack guides with 18HU (shelves are not included)







### AV cabinet 955/956 measures



## AV cabinet 955/956 types



AV cabinets 955 G/956 G have glass doors instead of wood doors.

AV cabinets 955 S/956 S have service doors on the back side. This allow user easy access to the component's cables.

### Optional:

AV cabinets 955 GS/ 956 GS with glass and service doors.