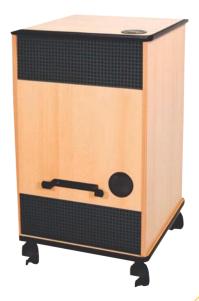

## AV cabinet 955/956 types

AV cabinets 955 G/956 G have glass doors instead of wood doors.

AV cabinets 955 S/956 S have service doors on the back side. This allow user easy access to the component's cables.

### Optional:

AV cabinets 955 GS/ 956 GS with glass and service doors.