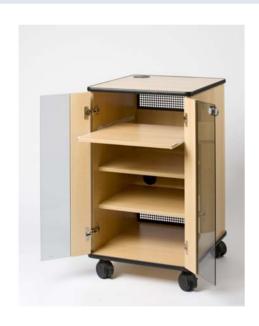

# **AV cabinet 955/956**

Multimedia - AV cabinet is a solution for the needs of schools and other educational facilities, who require compact and closed cabinets for video equipment.

The AV 955 stand with wood finish (AV 956 in grey) offers several usage possibilities.

- · extendable top shelf
- · two height-adjustable shelves
- · cable channels on top and rear
- · door-lock
- door opens by 270°
- · door pocket for miscellaneous items
- · 4 wheels 0 80mm (two with brakes)
- · cable roller on the rear
- ventilation holes on the rear, protected by a net
- damage-proof tape on top and bottom

#### Optional:

 the stand is meant for 19" rack guides with 18HU (shelves are not included)