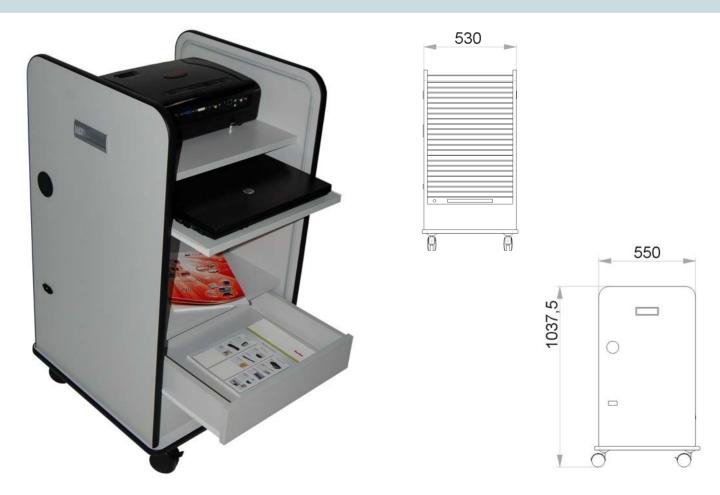

AV cabinets 980/981 together with a projector and projector's source represent a powerful projection mobile kit. Cabinet can be additionally equipped with three socket plug and detachable power cord. It has one upper shelf on which the projector can be placed and one pull-out shelf designed for notebooks. There is a lot of empty storage space under the pull-out shelf that can be used for other appliances and one drawer in which leaflets, catalogues or other presentation material can be stored. Cabinet is protected with a roller-shutter and secured with a lock.

## AV cabinet 980/981 details

Handle on rollo-shutter

3-socket extension plug

Lock&keyes

Outside main socket (for detachable power cord)

Side handle enables mobility

## **Use&measurements**