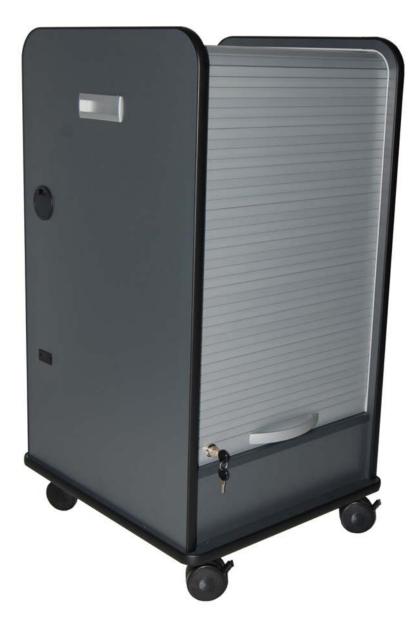

AV cabinets 980/981 together with a projector and projector's source represent a powerful projection mobile kit. Cabinet can be additionally equipped with three socket plug and detachable power cord. It has one upper shelf on which the projector can be placed and one pull-out shelf designed for notebooks. There is a lot of empty storage space under the pull-out shelf that can be used for other appliances and one drawer in which leaflets, catalogues or other presentation material can be stored. Cabinet is protected with a roller-shutter and secured with a lock.

## AV cabinet 980/981 details

Handle on rollo-shutter

3-socket extension plug

Lock&keyes

Outside main socket (for detachable power cord)

Side handle enables mobility