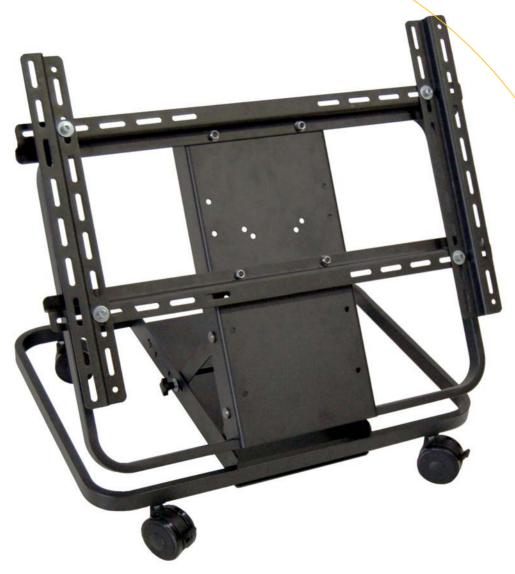

## Display floor stand

Display Floor Stand is an excellent and secure device to tilt and move your display on stage, in cinemas, at exhibitions or places where a group of peoples is gathered. It is a very effective way to present your data or information in an area limited with space. Optionally it could be used for Digital Signage where displays cannot be positioned permanently. The adjustable Display Floor Stand has a tubular construction with four wheels (two with brake) and/or four metal feet. Load capacity is up to 80 kg.

## Specifications:

- for 40" to 55" displays, up to 80 kg
- fixing (VESA standard 75x75, 100x100, 100x200, 200x200, 400x200)
- bigger displays (more than 42") are fixed with additional brackets (available as an accessory)
- manual positioning on 0°, 20°, 45° and 55°
- dimensions: 700 x 500 x 200 mm
- weight: 12 kg
- color: black (anthracite) or any other color available
- floor stand can be on wheels (from which 2 with brakes) or on height adjustable feet
- product is packed in one carton box