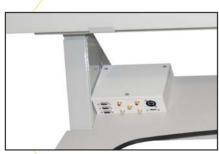

## WM 600 Easy Go EL additional equipment

VEGA's universal mount has several posibilities for additional equipment. This enables full featured interactive experience.

Cabinet for WM 600

Connection unit ACB-01