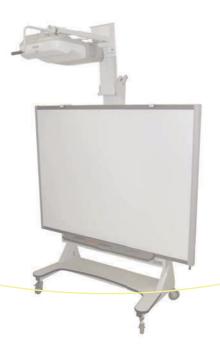

## WM 600 Easy Go EL

VEGA's universal electric mount enables the adjustment of the interactive board together with the projector for 50 centimeters from its basic position. This action eliminates the necessity of recurring calibration of the board. Together with our WMS 600 stand it provides for effortless movement between different locations. All additional devices can be placed on to nicely designed shelf.

## VEGA's universal mount enables:

- fitting of various boards from all major manufacturers
- fitting of boards with various dimensions ranging from 60" to 105"
- fitting of boards with various aspect ratios (4:3, 16:9, 16:10)
- fitting of various projectors from all major manufacturers
- fitting of projectors with various throw ratios (ultra short and short throw)
- fitting of projectors equipped with it's own arm with the use of adapter plate
- fitting of projectors without their own arm with the use of VEGA mounting system
- easy passage trough doors with minimum door dimensions 195 x 85 centimeters (folded)
- easy folding of the projector with the use of unique gas spring system
- easy vertical movement of the board with the projector (50 centimeters) with the use of electric motor
- easy cable management
- Max. load capacity: 65 kg (140 kg with stronger motor)