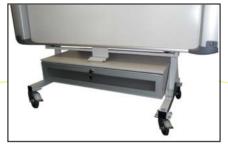

## WM 600 Easy Go EL additional equipment

VEGA's universal mount has several posibilities for additional equipment. This enables full featured interactive experience.

Cabinet for WM 600

Connection unit ACB-01