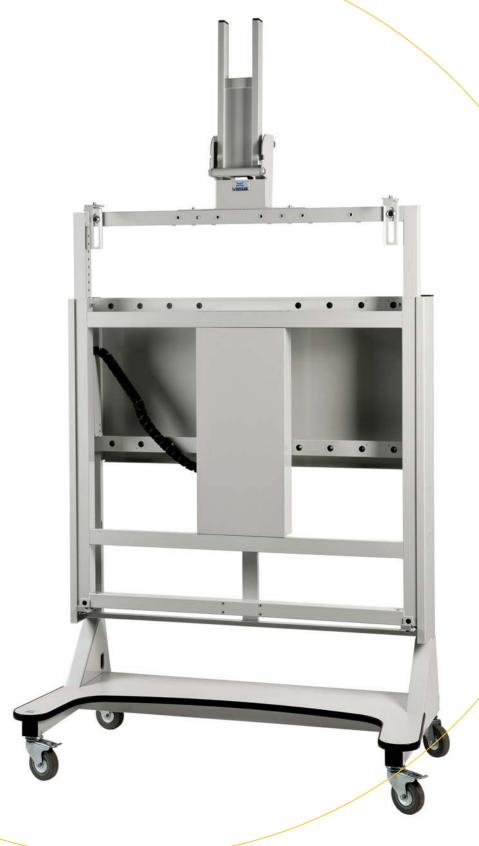

## WM 600 Easy Go EL

VEGA's universal electric mount enables the adjustment of the interactive board together with the projector for 50 centimeters from its basic position. This action eliminates the necessity of recurring calibration of the board. Together with our WMS 600 stand it provides for effortless movement between different locations. All additional devices can be placed on to nicely designed shelf.

## VEGA's universal mount enables:

- fitting of various boards from all major manufacturers
- fitting of boards with various dimensions ranging from 60" to 105"
- fitting of boards with various aspect ratios (4:3, 16:9, 16:10)
- fitting of various projectors from all major manufacturers
- fitting of projectors with various throw ratios (ultra short and short throw)
- fitting of projectors equipped with it's own arm with the use of adapter plate
- fitting of projectors without their own arm with the use of VEGA mounting system
- easy passage trough doors with minimum door dimensions 195 x 85 centimeters (folded)
- easy folding of the projector with the use of unique gas spring system
- easy vertical movement of the board with the projector (50 centimeters) with the use of electric motor
- easy cable management
- Max. load capacity: 65 kg (140 kg with stronger motor)