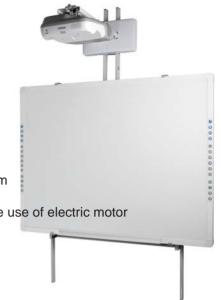

## WM 600 Easy Lift EL

VEGA's universal electric mount enables the vertical adjustment of the interactive board together with the projector for 50 centimeters from its basic position. This action eliminates the necessity of recurring calibration of the board. It is equipped with detachable remote control for easy manipulation and two support legs for week walls.

## WM 600 Easy Lift EL specifications

VEGA's universal mount enables:

- fitting of various boards from all major manufacturers
- fitting of boards with various dimensions ranging from 60" to 105"
- fitting of boards with various aspect ratios (4:3, 16:9, 16:10)
- fitting of various projectors from all major manufacturers
- fitting of projectors with various throw ratios (ultra short and short throw)
- fitting of projectors equipped with it's own arm with the use of adapter plate
- fitting of projectors without their own arm with the use of VEGA mounting system
- fitting of the wall mount itself on week walls thanks to its leg support system
- easy vertical movement of the board with the projector (50 centimeters) with the use of electric motor
- easy cable management
- Max. load capacity: 70 kg (150 kg with stronger motor)