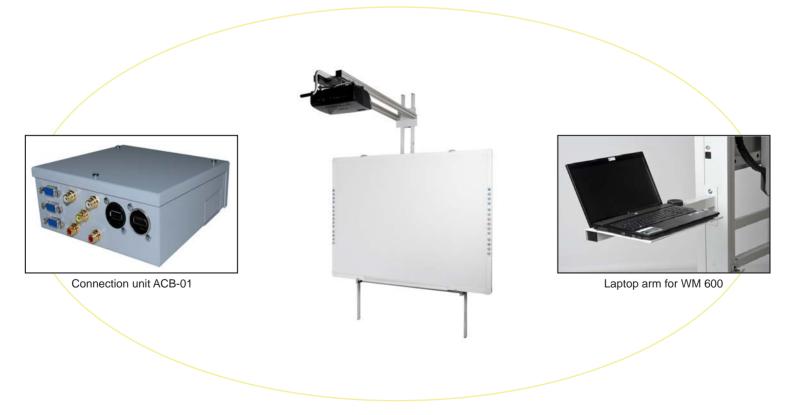

## WM 600 Easy Lift EL additional equipment

VEGA's universal mount has several posibilities for additional equipment. This enables full featured interactive experience.