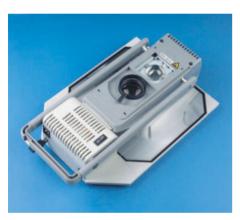

## sava

## SAVA Top flatbed portable

|                                    | SAVA            | SAVA                   |
|------------------------------------|-----------------|------------------------|
| Model                              | SAVA CLS        | SAVA ELS               |
| Туре                               | portable        | portable               |
| Lamp (W/V)                         | 250/24          | 250/24                 |
| Lamp type                          | EHJ             | EHJ                    |
| Lamp changer                       | ✓               | <b>✓</b>               |
| Power supply                       | Transformer     | Electronic transformer |
| Projection Lens (elements)         | 3-vario         | 3-vario                |
| Focal length f=mm                  | 280-320         | 280-320                |
| Picture Width (cm) min/max         | 90/425          | 90/425                 |
| Projection Distance (cm) min/max   | 120/450         | 120/450                |
| Condenser                          | ✓               | <b>✓</b>               |
| Working surface (mm)               | 285x285         | 285x285                |
| Foldable post                      | ✓               | <b>✓</b>               |
| Thermo cut-off                     | ✓               | <b>✓</b>               |
| Light output (Lumens)              | 2700            | 2800                   |
| Net Dimensions Unfolded (mm) LxWxH | 440 X 305 X 450 | 440 X 305 X 450        |
| Net Dimensions Folded (mm) LxWxH   | 490 X 305 X 130 | 490 X 305 X 130        |
| Weight (kg) Net/Gross (packed)     | 7,5/10,5        | 5,8/8                  |