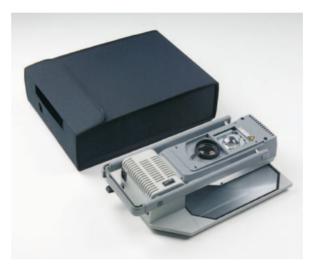

## SAVA Top flatbed portable

|                                    | SAVA            | SAVA                   |
|------------------------------------|-----------------|------------------------|
| Model                              | SAVA CLS        | SAVA ELS               |
| Туре                               | portable        | portable               |
| Lamp (W/V)                         | 250/24          | 250/24                 |
| Lamp type                          | EHJ             | EHJ                    |
| Lamp changer                       | ✓               | <b>✓</b>               |
| Power supply                       | Transformer     | Electronic transformer |
| Projection Lens (elements)         | 3-vario         | 3-vario                |
| Focal length f=mm                  | 280-320         | 280-320                |
| Picture Width (cm) min/max         | 90/425          | 90/425                 |
| Projection Distance (cm) min/max   | 120/450         | 120/450                |
| Condenser                          | ✓               | <b>✓</b>               |
| Working surface (mm)               | 285x285         | 285x285                |
| Foldable post                      | ✓               | <b>✓</b>               |
| Thermo cut-off                     | ✓               | <b>✓</b>               |
| Light output (Lumens)              | 2700            | 2800                   |
| Net Dimensions Unfolded (mm) LxWxH | 440 X 305 X 450 | 440 X 305 X 450        |
| Net Dimensions Folded (mm) LxWxH   | 490 X 305 X 130 | 490 X 305 X 130        |
| Weight (kg) Net/Gross (packed)     | 7,5/10,5        | 5,8/8                  |