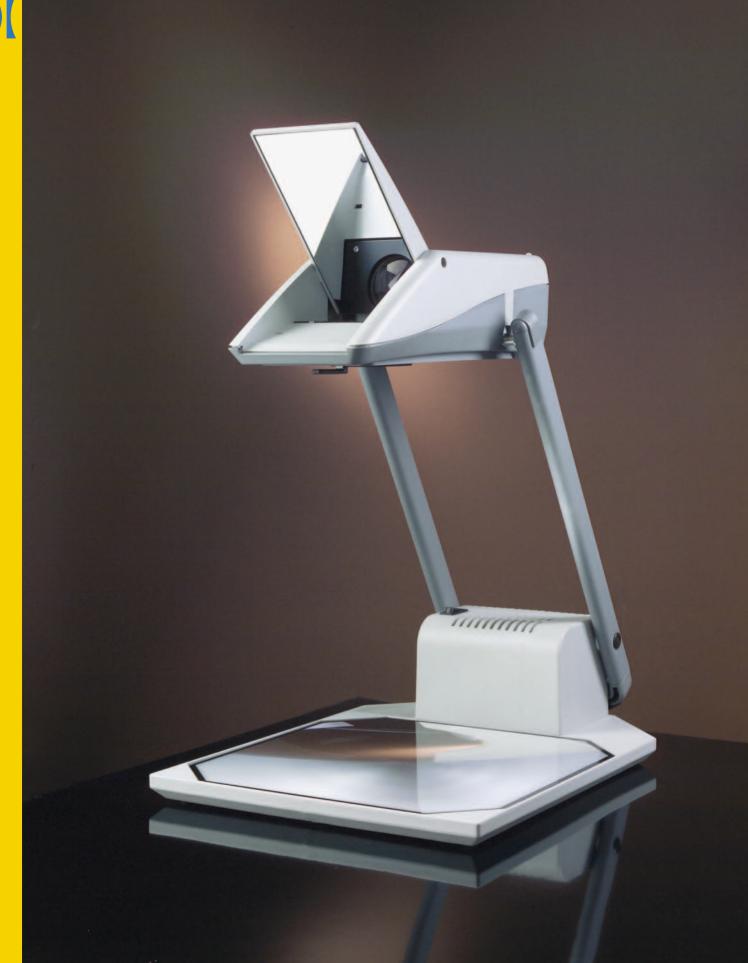

## sava

## SAVA Top flatbed portable

|                                    | SAVA            | SAVA                   |
|------------------------------------|-----------------|------------------------|
| Model                              | SAVA CLS        | SAVA ELS               |
| Туре                               | portable        | portable               |
| Lamp (W/V)                         | 250/24          | 250/24                 |
| Lamp type                          | EHJ             | EHJ                    |
| Lamp changer                       | ✓               | <b>✓</b>               |
| Power supply                       | Transformer     | Electronic transformer |
| Projection Lens (elements)         | 3-vario         | 3-vario                |
| Focal length f=mm                  | 280-320         | 280-320                |
| Picture Width (cm) min/max         | 90/425          | 90/425                 |
| Projection Distance (cm) min/max   | 120/450         | 120/450                |
| Condenser                          | ✓               | <b>✓</b>               |
| Working surface (mm)               | 285x285         | 285x285                |
| Foldable post                      | ✓               | <b>✓</b>               |
| Thermo cut-off                     | ✓               | <b>✓</b>               |
| Light output (Lumens)              | 2700            | 2800                   |
| Net Dimensions Unfolded (mm) LxWxH | 440 X 305 X 450 | 440 X 305 X 450        |
| Net Dimensions Folded (mm) LxWxH   | 490 X 305 X 130 | 490 X 305 X 130        |
| Weight (kg) Net/Gross (packed)     | 7,5/10,5        | 5,8/8                  |