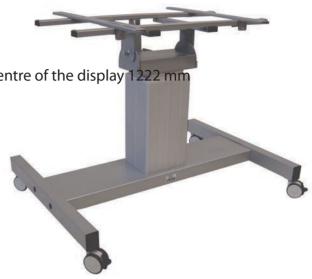

## Stand ST 200 T specifications

- Column height adjustment: 500 mm
- Tilting: 90° electric driven
- Maximum load: 90 kg
- Height of display: lowest horizontal position 935 mm
- Height of display: highest vertical position bottom centre of the display 1222 mm
- Recommended display size: up to 84"
- Speed at full load (height): 10mm/s
- Speed at full load (tilt): 3,5mm/s
- Overload protection is integrated in a Control Box
- Limit switch: Build-in
- VESA standards: 50 800 x 200 600
- Four 75 mm wheels all with brakes
- Color: silver
- Weight: 50 kg
- Warranty: 2 years