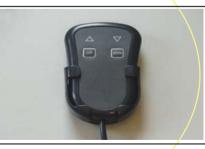

## Stand ST 200 T

Vega stand ST 200 T is an electric driven mobile stand for touch screens and displays alike. Together with a touch screen it enables an interactive easel, table, or whiteboard. Transforming the Vega stand ST 200 T from one mode to another couldn't be easier. Everything is controlled at the touch of a button via single wired remote control. Our stand is also suitable for a group of young children as well as for disabled persons since its smart design enables access from different angles. These features make it ideally suited for kindergartens and schools as well as for offices and conference rooms.

## Stand ST 200 T details

Electric driven tilt

Four wheels with brake

Wired remote control