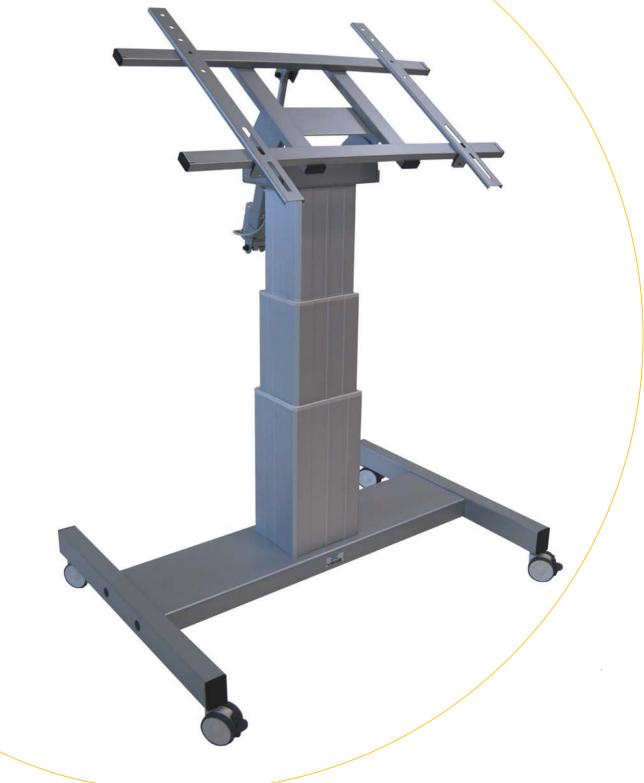

## Stand ST 200 T

Vega stand ST 200 T is an electric driven mobile stand for touch screens and displays alike. Together with a touch screen it enables an interactive easel, table, or whiteboard. Transforming the Vega stand ST 200 T from one mode to another couldn't be easier. Everything is controlled at the touch of a button via single wired remote control. Our stand is also suitable for a group of young children as well as for disabled persons since its smart design enables access from different angles. These features make it ideally suited for kindergartens and schools as well as for offices and conference rooms.

## Stand ST 200 T specifications

- Column height adjustment: 500 mm
- Tilting: 90° electric driven
- Maximum load: 90 kg
- Height of display: lowest horizontal position 935 mm
- Height of display: highest vertical position bottom centre of the display 1222 mm
- Recommended display size: up to 84"
- Speed at full load (height): 10mm/s
- Speed at full load (tilt): 3,5mm/s
- Overload protection is integrated in a Control Box
- Limit switch: Build-in
- VESA standards: 50 800 x 200 600
- Four 75 mm wheels all with brakes
- Color: silver
- Weight: 50 kg
- Warranty: 2 years