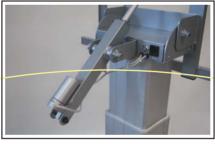

## Stand ST 200 T details

Electric driven tilt

Four wheels with brake

Wired remote control