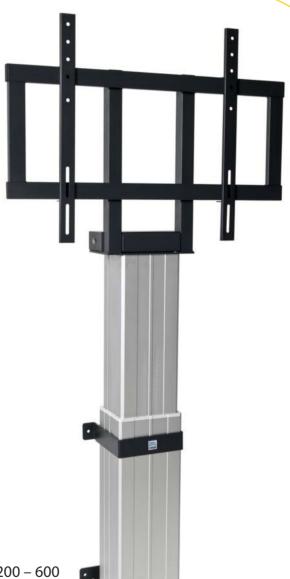

## Stand ST 200 W

Vega stand ST 200 W is an electric driven wall stand for touch screens and displays alike intended for mounting on the wall. Its main function is height adjustment of touch screens in the range of 50 centimetres from its basic position. Everything is controlled at the touch of a button via single wired remote control. ST 200 W can additionally be equipped with a metal shelf for laptop and/or side shelf for Mini PC. This product is suitable for touch screens ranging from 42" up to 84" or larger with maximum load capacity of up to 160 kg. These features make it ideally suited for schools as well as for offices and conference rooms.

## Specifications:

- Height adjustment: 50 cm
- VESA standards: 50 800 x 200 600
- Maximum load: 160 kg
- Overload protection
- Colour: aluminium silver/black
- Centre of display in the lowest position: 1100 mm
- Centre of display in the highest position: 1600 mm
- Weight: 39 kg