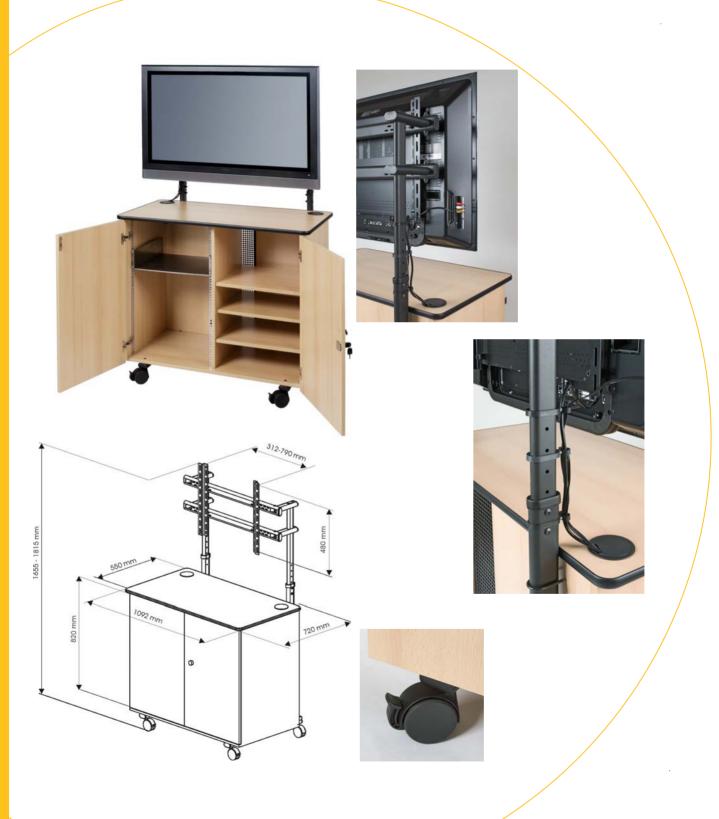

well enough. With our new cabinet ST-42 we solve your both difficulties – in build stand on cabinet protected with lock&keys which make possible to set screen up to 60". Maximal weight of screen is 70 kg. Features are:

- ST-42 ensure careless storage of all devices used with screen in cabinet
- it has special holes for cables on upper and back side
- cabinet is secured on steel frame made from quality oval tubes, easy movement is ensured with wheels Ø 80 mm (two with brakes)
- it is constructed in a way that it can't be easily dismantled, this partial prevent stealing
- · height of the screen can easily be adjusted
- cable clamps ensure all wires and cables leading from devices to screen are elegantly installed





## ST 42 Cabinet for LCD/Plasma screen

Details, how to fix, measures!