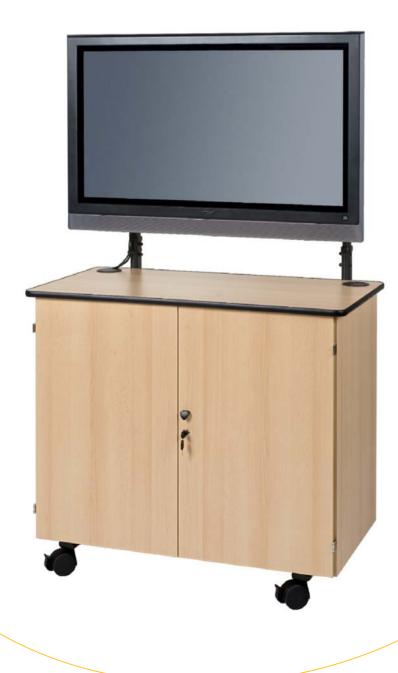

<u>ST 42</u>

LCD and plasma screens becoming popular instruments for presentation. Problems starts to occur when this screens must be set for use and at the same time be protected well enough. With our new cabinet ST-42 we solve your both difficulties – in build stand on cabinet protected with lock&keys which make possible to set screen up to 60". Maximal weight of screen is 70 kg. Features are:

- ST-42 ensure careless storage of all devices used with screen in cabinet
- it has special holes for cables on upper and back side
- cabinet is secured on steel frame made from quality oval tubes, easy movement is ensured with wheels Ø 80 mm (two with brakes)
- it is constructed in a way that it can't be easily dismantled, this partial prevent stealing
- · height of the screen can easily be adjusted
- cable clamps ensure all wires and cables leading from devices to screen are elegantly installed