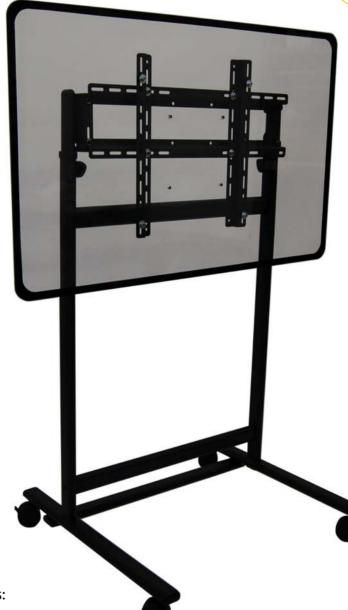

## ST 42 economy

ST 42 Economy was developed for quick & easy mounting and setup of any display measuring from 36" up to 60". Maximum load capacity is 60 kg. When needed four castors (two with brake) enable simple and handy mobility of the whole unit. Light tubular construction ensures optimal stability. Mounting kit is included. Available in anthracite color.

Technical specifications:

- For displays from 36" up to 60"
- Max. weight of the display: 60 kg
- Mounting according to Vesa standards: 75 x 75, 100 x 100, 100 x 200, 200 x 200, 400 x 200
- Tilting: 7°
- Height adjustment: 160 cm and 180 cm fixed (measured from bottom to the center of the screen)
- Four castors (two with brakes)
  - Dimensions of the packaging: 1200 x 800 x 140 mm Weight of the product, including packaging: 23 kg