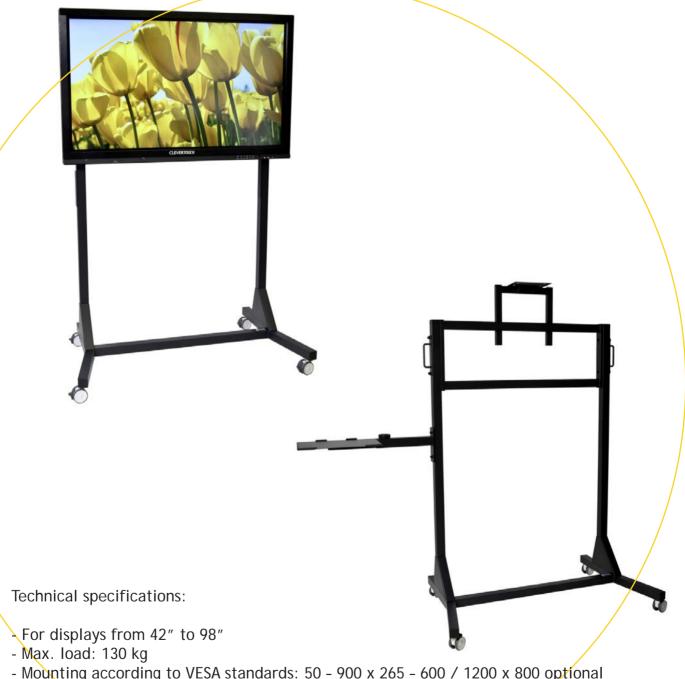

## ST 51 Trolley/Stand

ST 51 was developed for easy mounting and quick setup of any display measuring from 42" to 98". Maximum load capacity is 130 kg. When needed four castors (two with brake) enable simple and effortless mobility of the whole unit. Light tubular construction ensures optimal stability. Mounting kit is included. Laptop shelf and Camera holder must be purchased separately. ST 51 is available in anthracite colour.

- Mounting according to VESA standards: 50 - 900 x 265 - 600 / 1200 x 800 optional

- Four castors (two with brake)

- Dimensions: 1200x1860x800 mm

- Package dimensions: 1630x801x140 mm

- Weight product: 26,5 kg - Weight package: 28 kg