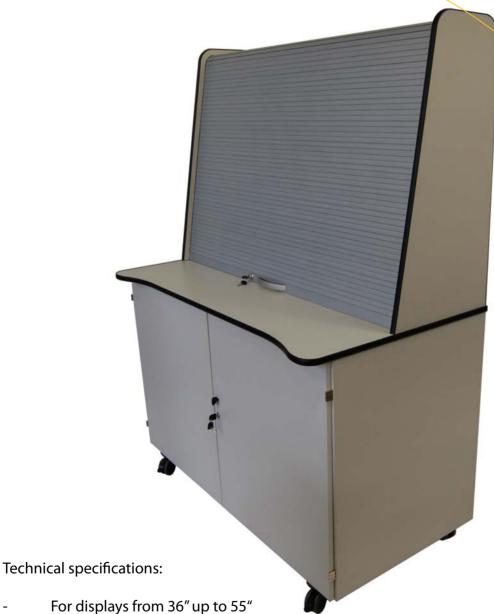

## Cabinet ST 55

Cabinet ST 55 was developed for quick & easy mounting and setup of any display measuring from 36" up to 55". Maximum weight of the display is 100 kg. When needed four castors (two with brake) enable simple and handy mobility of the whole unit. Its unique rollo shutter protects the display from damage and unauthorised access. Spacious cabinet is perfectly suitable for storing other AV equipment.

- Max. display dimensions: 1300 x 800 x 80 mm
- Max. weight of the display: 100 kg
- Mounting according to Vesa standards: 75 x 75, 100 x 100, 100 x 200, 200 x 200, 400 x 200
- Equipped with 19" rack system
- Door opens by 270°
- Cabinet is protected with locks
- Four shelves (three wooden and one metal)
- Four castors (two with brakes)
- Outside dimensions: 1390 x 1880 x 770 mm
  - Weight of the product: 140 kg
- Transport weight: 162 kg