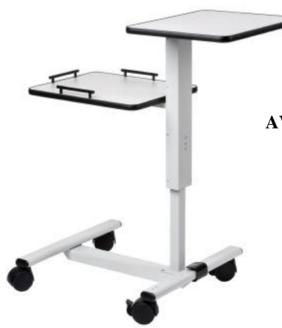

### **AV 1270**

- High load capacity
- Steplessly adjustable height
- Additional lower shelf equiped with triple socket
- Laptop pull-out shelf
- Equiped with Microsaver connection used to keep the table on its position
- Four wheels (two with brake)

#### **AV 1260**

- Steplessly adjustable height
- Additional lower shelf equiped with triple socket
- Equiped with Microsaver connection used to keep the table on its position
- Four wheels (two with brake)

### AV 1250

- High load capacity
- Steplessly adjustable height
- Additional lower shelf
- Equiped with Microsaver connection used to keep the table on its position
- Four wheels (two with brake)