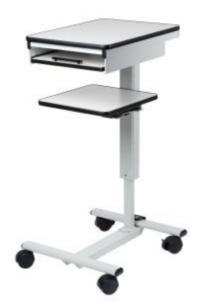

### **AV 1270**

- High load capacity
- Steplessly adjustable height
- Additional lower shelf equiped with triple socket
- Laptop pull-out shelf
- Equiped with Microsaver connection used to keep the table on its position
- Four wheels (two with brake)