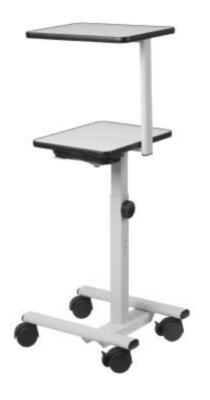

### AV 1250

- High load capacity
- Steplessly adjustable height
- Additional lower shelf
- Equiped with Microsaver connection used to keep the table on its position
- Four wheels (two with brake)