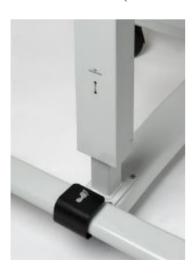

### **AV 1270**

- High load capacity
- Steplessly adjustable height
- Additional lower shelf equiped with triple socket
- Laptop pull-out shelf
- Equiped with Microsaver connection used to keep the table on its position
- Four wheels (two with brake)

#### **AV 1260**

- Steplessly adjustable height
- Additional lower shelf equiped with triple socket
- Equiped with Microsaver connection used to keep the table on its position
- Four wheels (two with brake)

### AV 1250

- High load capacity
- Steplessly adjustable height
- Additional lower shelf
- Equiped with Microsaver connection used to keep the table on its position
- Four wheels (two with brake)