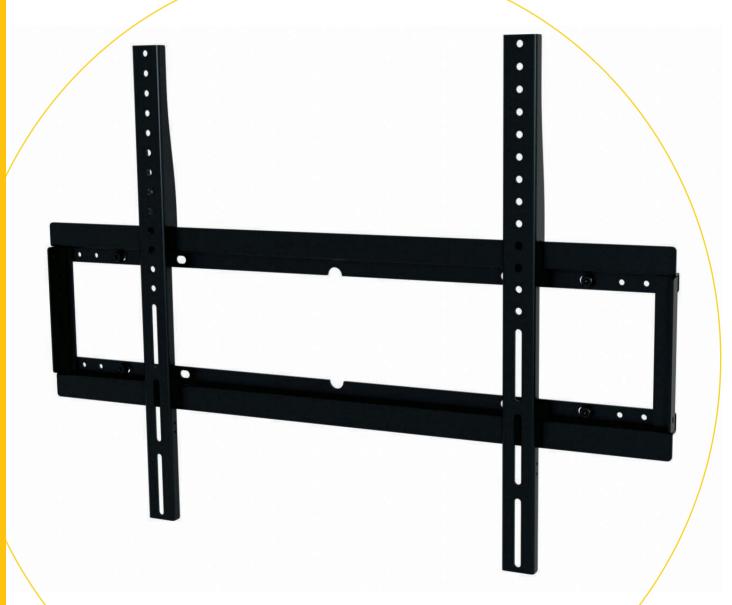

## **Wall Mount WM 40**

Wall mount WM 40 is designed for the new generation of interactive or LCD displays. Made of solid steel framework it meets all the needs of modern users seeking an advanced solution for interactive or LCD displays with optimum combination of functionality, ergonomics and fashionable design. Our universal Wall Mount will satisfy diverse tastes and adapt perfectly to your work or home environment. Wall mount WM 40 holds displays only 30 mm from the wall (please be sure to check that your display has only side or bottom ports/inputs).

## Specifications:

- VESA standards: from 200 x 200 to 800 x 600
- For displays from 32" or bigger
- Maximum loading weight: 150 kg
- Packed in to carton packaging (weight 5,2 kg)
- Available in anthracite colour