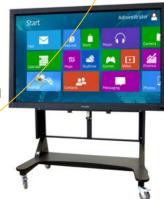

## **WM 600 EL TS**

VEGA's universal mount enables height adjustment of touch screens in the range of 50 centimeters from its basic position regardless of the screen's brand. This product is suitable for touch screens from 42" up to 80" with maximum load capacity of up to 80 kg (160 kg with stronger motor). Together with our WMS 600 stand it ensures effortless movement between different locations. All additional devices can be placed on the multipurpose designed shelf.



WM 600 EL TS with 65" display

## Main features:

- Electric driven
- Universal for any Touch screen from 42" to 80"
- Maximum load capacity is 80 kg (160 kg with stronger motor)
- Optional: without the trolley it can also be used for mounting on the wall