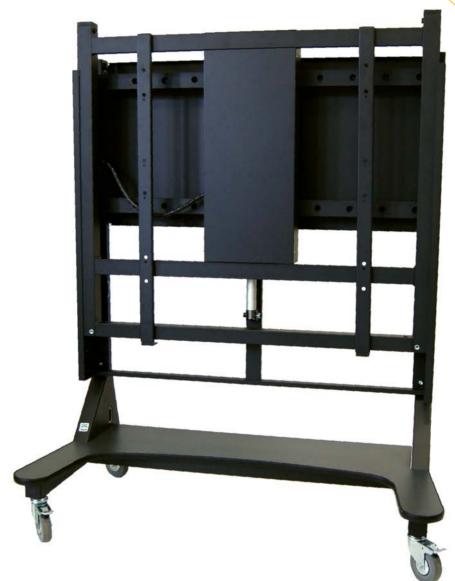

## **WM 600 EL TS**

VEGA's universal mount enables height adjustment of touch screens in the range of 50 centimeters from its basic position regardless of the screen's brand. This product is suitable for touch screens from 42" up to 80" with maximum load capacity of up to 80 kg (160 kg with stronger motor). Together with our WMS 600 stand it ensures effortless movement between different locations. All additional devices can be placed on the multipurpose designed shelf.

## Main features:

- Electric driven
- Universal for any Touch screen from 42" to 80"
- Maximum load capacity is 80 kg (160 kg with stronger motor)
- Optional: without the trolley it can also be used for mounting on the wall