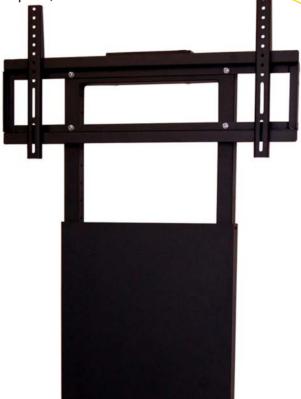

## WM 65 / WM 65 EL

Vega Wall Mount WM 65 and electric driven WM 65 EL with ultra slim H-frame offers a height adjustable and secure mounting solution for interactive panel or LCD display. Despite its slim design, it provides sufficient strength, flexibility and stability of the mounted device. The H-frame is fixed to the wall with four anchors (with adjustable distance to the wall) and fixed to the floor. WM 65 is equipped with a 3-pole socket and 5 meter long power cord. Its innovative design allows easy cable management. Metal construction is black, decorative front sheet metal is available in black, white and silver (further colour

options are available upon request).