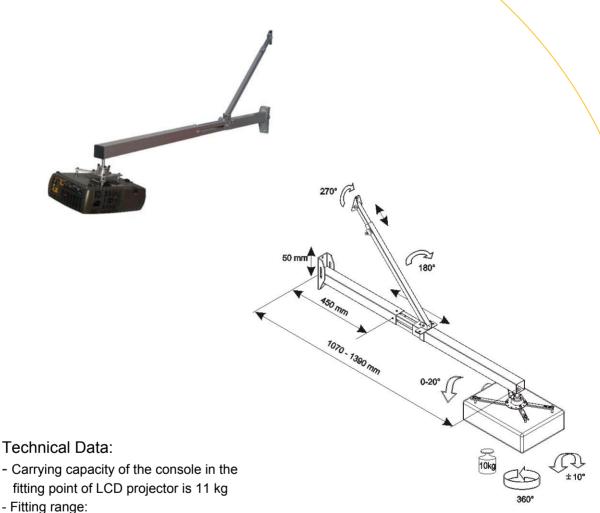

## WMC 39-140 Adjustable wall-mount console

The console is designed for fitting of LCD projectors used for projection on interactive whiteboards. Specialized LCD projectors have different build-in wide-angled objectives. The console allows fitting on different distances from the whiteboard (minimum fixed fitting of 45 centimetres and continuous fitting in range between 107 and 139 centimetres from the whiteboard).

- - a) Fixed: 45 centimetres
  - b) Adjustable: 107-139 centimetres
- Range of vertical adjustment of the console in wall mount: 5 centimetres
- Fitting point allows for inclination of:
  - 20 degrees down / 0 degrees up
  - 10 degrees left or right
  - Revolving 360 degrees
- Colour: silver
- Cable management system
- Packing in cardboard packaging. Protected against dust and damages.