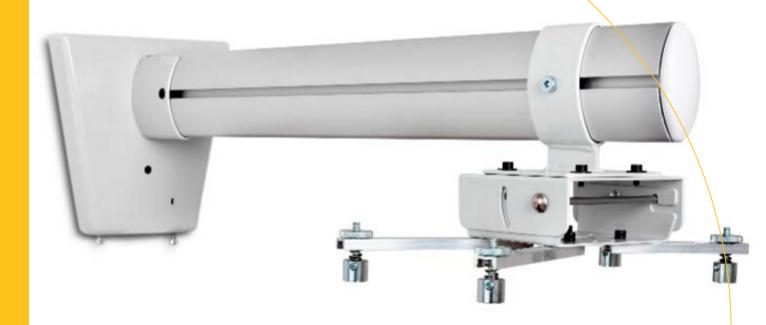

## WMC 70/130 Adjustable wall-mount console

The console is designed for mounting of LCD projectors used for projection on interactive whiteboards. Specialized LCD projectors have different build-in wide-angled objectives. The console allows mounting on different distances from the whiteboard (minimum fixed fitting of 15 centimetres and continuous fitting in the range between 16 and 65 or 15 and 125 centimetres). Console is equipped with Vega's inovative fine adjustment mechanism which enables precise setting of the projected picture.

## **Technical Data**

- Carrying capacity of the console in the fitting point of LCD projector is 11 kg
- Console can be adjusted perpendicular to the wall with two screws which are positioned on the console holder
- Fitting range:
  - Adjustable: 15 65 or 15 125 centimetres
- Range of horizontal adjustment: 3 centimetres
- Fitting point allows fine adjustment for inclanation of:
  - 30 degrees down / 0 degrees up
  - 5 degrees lef or right
- Colour: combination of white and aluminium
- Cable managment system
- Kensington lock protection
- Packed in cardboard packaging. Protected against dust and damages.