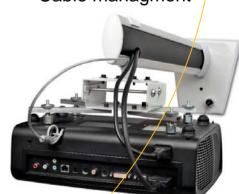

16 and 65 or 15 and 125 centimetres). Console is equipped with Vega's inovative fine adjustment mechanism which enables precise setting of the projected picture.



## **Technical Data**

- Carrying capacity of the console in the fitting point of LCD projector is 11 kg
- Console can be adjusted perpendicular to the wall with two screws which are positioned on the console holder
- Fitting range:
  - Adjustable: 15 65 or 15 125 centimetres
- Range of horizontal adjustment: 3 centimetres
- Fitting point allows fine adjustment for inclanation of:
  - 30 degrees down / 0 degrees up
  - 5 degrees lef or right
- Colour: combination of white and aluminium
- Cable managment system
- Kensington lock protection
- Packed in cardboard packaging. Protected against dust and damages.

## Cable managment