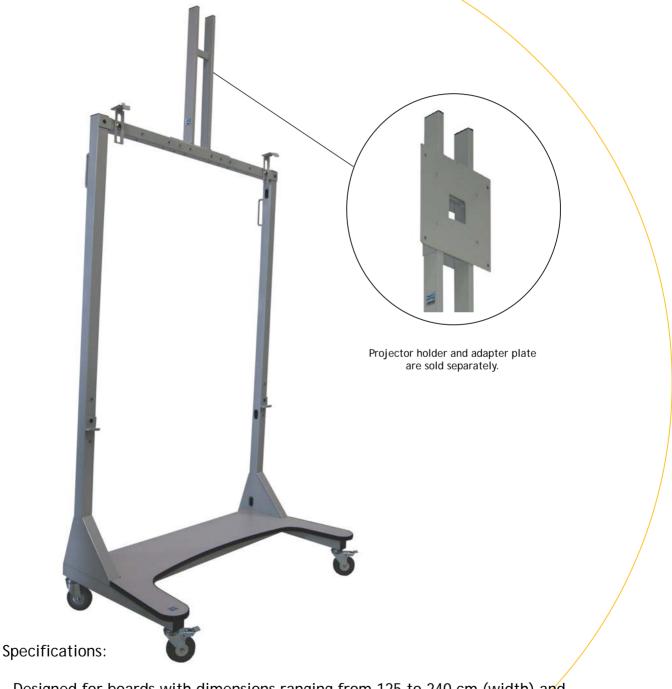

## **Mobile stand WMS 600 WB**

VEGA mobile stand WMS 600 WB is designed for mounting of regular or interactive whiteboards. It is equipped with four industrial castors (two with brake) which allow easy passage over small obstacles. Cable management is possible through the supporting legs. Optionally the mobile stand can be equipped with VEGA projector holder thus comprising a powerful interactive unit which can be moved effortless between different locations.

- Designed for boards with dimensions ranging from 125 to 240 cm (width) and 110 to 130 cm (height)
- Four castors (two with brake)
- Easy cable management trough supporting legs
- Universal hooks allow the installation of any board regardless of its brand Upper bar allows the installation of VEGA projector holder (optional)